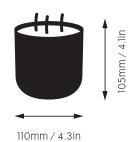

| $\bigcirc$ | Packaging (cm)<br>SCE02L       | L<br>12.0 | W<br>12.0 | H<br>12.0 |
|------------|--------------------------------|-----------|-----------|-----------|
|            | Packaged Weight (kg)<br>SCE02L | 0.81      |           |           |
|            | Product Weight (kg)<br>SCE02L  | 0.7       |           |           |
|            | Dimensions (cm)<br>SCE02L      | H10.5     | 5 x Ø11   | .0        |

110mm / 4.3in

**Scent Orientalist Large** 

The faint memory an Indian wedding with rose petal garlands- giant cinnamon sticks on the beach stalls and the musky smells of the Chinese herbal market. Encased in a brass vessel with marble lid.