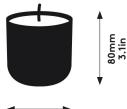

## Scented London

A scented candle 🛡 encased in a copper vessel. The scent is of clay brick and London parks with crocuses, nettles and honeysuckle and the salty smell of the Thames at Dagenham. Dimensions  $H80 \times Ø85$ mm.

Packaging Weight (kg) 0.31kg

Dimensions H80 x Ø85mm

 $\bigcirc$ 

Dimensions H80 × Ø85mm.

Packaging Weight (kg) 0.31kg

For more information visit www.tomdixon.net

Dimensions H80 x Ø85mm

Ŷ

85mm 3.3in **Scented Royalty** 

A scented candle encased in a nickel vessel. The scent is reminiscent of tea time, a pot of Earl Grey, scones, strawberry jam and the drive home in a '52 Bentley with tatty leather seats. Dimensions H80 × Ø85mm.

Packaging Weight (kg) .31kg

For more information visit www.tomdixon.net

Dimensions H80 x Ø85mm

Ŷ

0mm 3.1in

Scent London Large

The smell of red brick and London parks with crocuses and nettles, and the salty smell of the Thames at Dagenham. Encased within a copper vessel with marble lid.