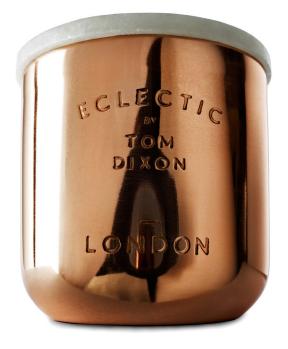

## Scented London

A scented candle 🛡 encased in a copper vessel. The scent is of clay brick and London parks with crocuses, nettles and honeysuckle and the salty smell of the Thames at Dagenham. Dimensions  $H80 \times Ø85$ mm.

## ECLECTIC TOM DIXON

### Process

Made from a natural wax mix the candle is poured into a pure copper vessel. The copper is hand spun with an acid etched logo. The vessel includes a hand turned solid Morwad marble lid.

Material Copper, Natural wax mix, Morwad marble