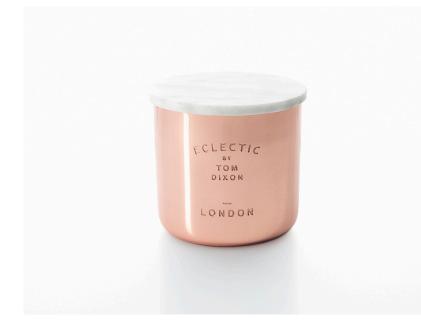

Packaging Weight (kg) .31kg

For more information visit www.tomdixon.net

Dimensions H80 x Ø85mm

Ŷ

0mm 3.1in

Scent London Large

The smell of red brick and London parks with crocuses and nettles, and the salty smell of the Thames at Dagenham. Encased within a copper vessel with marble lid.

| Process           | Spun copper vessel with a lacquered finish. Morwad<br>marble lid. Three wick candle. Natural wax mix. 550g of<br>wax. Burning time approximately 70hrs. |
|-------------------|---------------------------------------------------------------------------------------------------------------------------------------------------------|
| Year of Design    | 2013                                                                                                                                                    |
| Material          | Copper vessel. Natural wax mix 50% soy, 50% Paraffin<br>Paper with wax core wick. Morwad marble Lid.                                                    |
| Product Code      | Scent London Large SCE02L                                                                                                                               |
| Туре              | Candle                                                                                                                                                  |
| Colour            | • Copper                                                                                                                                                |
| Product Testing   | Design to comply with BS-EN requirements                                                                                                                |
| Care Instructions | Please see the instructions provided with your candle.                                                                                                  |