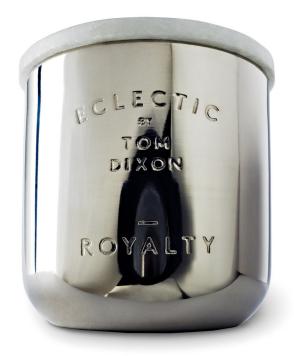

Packaging Weight (kg) 0.31kg

For more information visit www.tomdixon.net

Dimensions H80 x Ø85mm

Ŷ

85mm 3.3in **Scented Royalty** 

A scented candle encased in a nickel vessel. The scent is reminiscent of tea time, a pot of Earl Grey, scones, strawberry jam and the drive home in a '52 Bentley with tatty leather seats. Dimensions H80 × Ø85mm.

Year of Design 2012

Product Code SCE01R

Colour Nickel, White Marble

Cleaning Instructions Use a soft damp cloth to clean the parts only, no abrasive agent. Packaging Dimensions SCE01C. H90 x W100 x D100mm