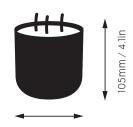

| Process           | Spun brass vessel with a lacquered finish. Morwad marble<br>lid. Three wick candle. Natural wax mix. 550g of wax.<br>Burning time approximately 70hrs. | $\bigcirc$ | Packaging (cm)<br>SCE02O | L W H<br>12.0 12.0 12.0 |
|-------------------|--------------------------------------------------------------------------------------------------------------------------------------------------------|------------|--------------------------|-------------------------|
|                   |                                                                                                                                                        |            | Packaged Weight (kg)     |                         |
| Year of Design    | 2013                                                                                                                                                   |            | SCE02O                   | 0.81                    |
| Material          | Brass Vessel. Natural wax mix 50% soy, 50% Paraffin Paper                                                                                              | 0          | Product Weight (kg)      |                         |
|                   | with wax core wick. Morwad marble Lid.                                                                                                                 | $\int$     | SCE02O                   | 0.7                     |
| Product Code      | Scent Orientalist Large SCE020                                                                                                                         |            | Dimensions (cm)          |                         |
| <b>T</b> i        |                                                                                                                                                        |            | SCE02O                   | H10.5 x Ø11.0           |
| Туре              | Candle                                                                                                                                                 |            |                          |                         |
| Colour            | • Gold                                                                                                                                                 |            |                          |                         |
| Product Testing   | Design to comply with BS-EN requirements                                                                                                               |            |                          |                         |
| Care Instructions | Please see the instructions provided with                                                                                                              |            |                          |                         |
|                   | your candle.                                                                                                                                           |            |                          |                         |

110mm / 4.3in

Scent Candle Royalty Large A reminiscence of tea time with a pot of Earl Grey, scones with strawberry jam and the drive home in a '52 Bentley with tatty leather seats. Encased within a nickel vessel with marble lid.