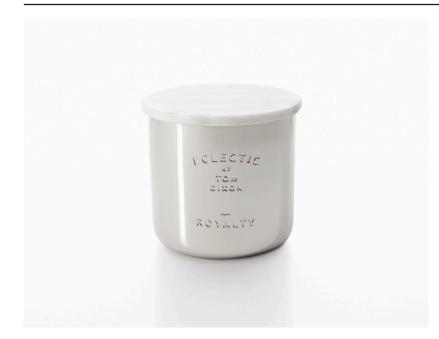

Packaging Weight (kg) 0.31kg

For more information visit www.tomdixon.net

Dimensions H80 x Ø85mm

Ŷ

85mm 3.3in **Scented Royalty** 

A scented candle encased in a nickel vessel. The scent is reminiscent of tea time, a pot of Earl Grey, scones, strawberry jam and the drive home in a '52 Bentley with tatty leather seats. Dimensions H80 × Ø85mm.

### ECLECTIC BY TOM DIXON

#### Process

Made from a natural wax mix the candle is poured into a pure nickel vessel. The nickel is hand spun with an acid etched logo. The vessel includes a hand turned solid Morwad marble lid.

Material Nickel, Natural Wax Mix, Morwad Marble

Year of Design 2012

Product Code SCE01R

Colour Nickel, White Marble

Cleaning Instructions Use a soft damp cloth to clean the parts only, no abrasive agent. Packaging Dimensions SCE01C. H90 x W100 x D100mm

Packaging Weight (kg) .31kg

For more information visit www.tomdixon.net

Dimensions H80 x Ø85mm

Ŷ

0mm 3.1in

Scent London Large

The smell of red brick and London parks with crocuses and nettles, and the salty smell of the Thames at Dagenham. Encased within a copper vessel with marble lid.