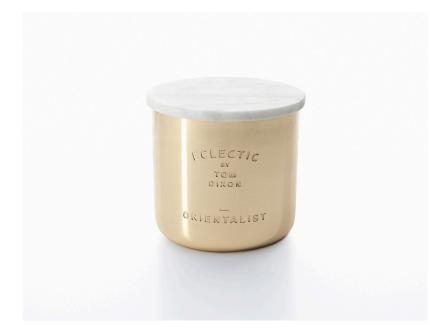

# **Scented Orientalist**

A scented candle encased in a brass vessel. The scent is a faint memory of an Indian wedding with rose petal garlands, giant cinnamon sticks on beach stalls and the musky smells of the Chinese herbal market.

Dimensions H80 × Ø85mm.