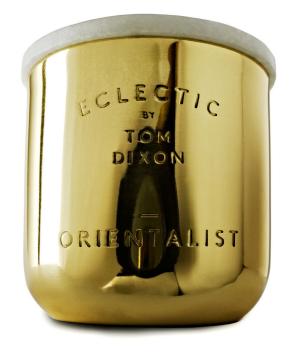

# **Scented Orientalist**

A scented candle encased in a brass vessel. The scent is a faint memory of an Indian wedding with rose petal garlands, giant cinnamon sticks on beach stalls and the musky smells of the Chinese herbal market.

## ECLECTIC TOM DIXON

### Process

Made from a natural wax mix the candle is poured into a pure brass vessel. The brass is hand spun with an acid etched logo. The vessel includes a hand turned solid Morwad marble lid.

Material Brass, Natural wax mix, Morwad marble