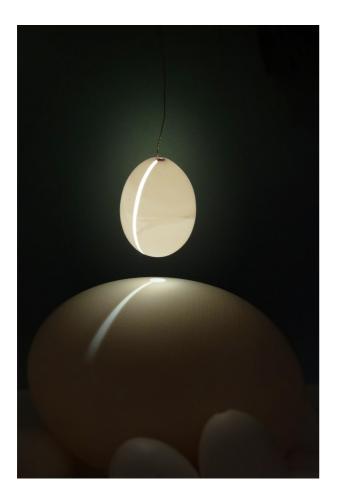

Reality
THEO MÖLLER 2023

Delicate, fragile and yet astonishingly effective. The egg and its special shape have always had a special place at Ingo Maurer. Discover Reality, the new lamp made from a real egg. The centrepiece of the luminaire is a real, certified organic hen's egg, into which a fine geometric slit is cut. The LED, which is suspended with copper cables, provides gentle lighting with just nine lumens. But its true beauty lies in this restraint.