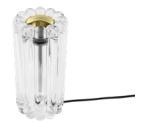

## PRESS TABLE LIGHT LED

ON

Press is a series of lights made from the thickest and most transparent glass with a satisfyingly rounded linear surface detail. This year, the table light joins the Press collection, a solid weight and timeless design which includes a metal dome cap that can be interchanged depending on the customer's colour preference - silver, gold and black colour options. The metal dome cap can be interchanged depending on the customer's colour preference - silver, gold and black caps are available.

## CLEAR

Code Shade/Base Code Shade Material Shade Colour/Finish Fitting Code Fitting Material Fitting Colour/Finish PRT11CL-TUN01M1 PRT11CL Glass Clear, Gloss LEDTC01UN Glass Silver, Glass

Service Offer