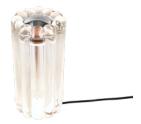

## PRESS TABLE LIGHT LED

ON

Press is a series of lights made from the thickest and most transparent glass with a satisfyingly rounded linear surface detail. This year, the table light joins the Press collection, a solid weight and timeless design which includes a metal dome cap that can be interchanged depending on the customer's colour preference - silver, gold and black colour options. The metal dome cap can be interchanged depending on the customer's colour preference - silver, gold and black caps are available.

## CLEAR

Code Shade/Base Code Shade Material Shade Colour/Finish Fitting Code Fitting Material Fitting Colour/Finish PRT11CL-TUN01M1 PRT11CL Glass Clear, Gloss LEDTC01UN Glass Silver, Glass

Service Offer