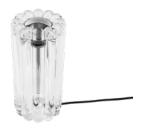

## PRESS TABLE LIGHT LED

ON

Press is a series of lights made from the thickest and most transparent glass with a satisfyingly rounded linear surface detail. This year, the table light joins the Press collection, a solid weight and timeless design which includes a metal dome cap that can be interchanged depending on the customer's colour preference - silver, gold and black colour options. The metal dome cap can be interchanged depending on the customer's colour preference - silver, gold and black caps are available.

## CLEAR

Code Shade/Base Code Shade Material Shade Colour/Finish Fitting Code Fitting Material Fitting Colour/Finish PRT11CL-TUN01M1 PRT11CL Glass Clear, Gloss LEDTC01UN Glass Silver, Glass

Service Offer