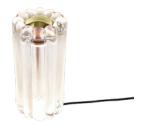

## PRESS TABLE LIGHT LED

ON

Press is a series of lights made from the thickest and most transparent glass with a satisfyingly rounded linear surface detail. This year, the table light joins the Press collection, a solid weight and timeless design which includes a metal dome cap that can be interchanged depending on the customer's colour preference - silver, gold and black colour options. The metal dome cap can be interchanged depending on the customer's colour preference - silver, gold and black caps are available.

## CLEAR

Code Shade/Base Code Shade Material Shade Colour/Finish Fitting Code Fitting Material Fitting Colour/Finish PRT11CL-TUN01M1 PRT11CL Glass Clear, Gloss LEDTC01UN Glass Silver, Glass

Service Offer