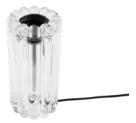

## PRESS TABLE LIGHT LED

ON

Press is a series of lights made from the thickest and most transparent glass with a satisfyingly rounded linear surface detail. This year, the table light joins the Press collection, a solid weight and timeless design which includes a metal dome cap that can be interchanged depending on the customer's colour preference - silver, gold and black colour options. The metal dome cap can be interchanged depending on the customer's colour preference - silver, gold and black caps are available.

## CLEAR

Code Shade/Base Code Shade Material Shade Colour/Finish Fitting Code Fitting Material Fitting Colour/Finish PRT11CL-TUN01M1 PRT11CL Glass Clear, Gloss LEDTC01UN Glass Silver, Glass

Service Offer