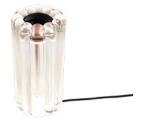

## PRESS TABLE LIGHT LED

ON

Press is a series of lights made from the thickest and most transparent glass with a satisfyingly rounded linear surface detail. This year, the table light joins the Press collection, a solid weight and timeless design which includes a metal dome cap that can be interchanged depending on the customer's colour preference - silver, gold and black colour options. The metal dome cap can be interchanged depending on the customer's colour preference - silver, gold and black caps are available.

## CLEAR

Code Shade/Base Code Shade Material Shade Colour/Finish Fitting Code Fitting Material Fitting Colour/Finish PRT11CL-TUN01M1 PRT11CL Glass Clear, Gloss LEDTC01UN Glass Silver, Glass

Service Offer