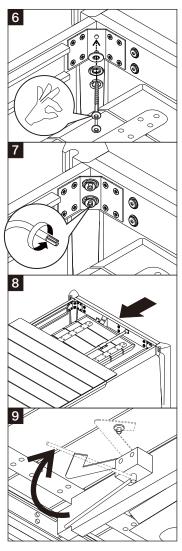

#### **E** INSTALLING CENTRAL SCREWS TO INSIDE OF LEG SET

- USE SPAX SCREW M6x120 (X2)
- USE SPRING WASHER M8x15 (X2)
- USE WASHER M8x23 (X2)
- TIGHTEN FULLY