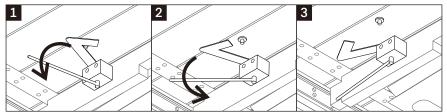

## BOK OUTDOOR EXTENDABLE DINING TABLE ASSEMBLY INSTRUCTIONS FOR DINING TABLE INSTALLATION

#### **E** INSTALLING CENTRAL SCREWS TO INSIDE OF LEG SET

- USE SPAX SCREW M6x120 (X2)
- USE SPRING WASHER M8x15 (X2)
- USE WASHER M8x23 (X2)
- TIGHTEN FULLY