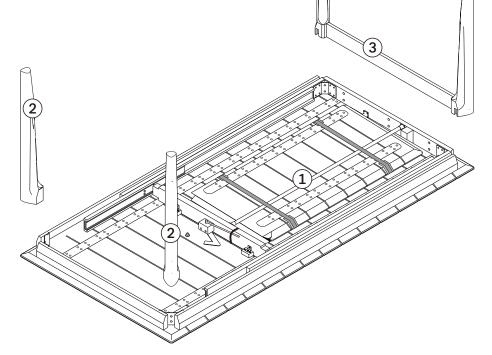

#### **TOOLS ENCLOSED**

 $\textbf{TOOLS REQUIRED} \ (\textbf{Not included in this package})$ 

ASSEMBLY INSTRUCTIONS HARDWARE (AS LISTED ABOVE)

PARTS TO BE INSTALLED

- 1. TOP PANEL 1pc
- 2. LEGS 2pcs
- 3. LEG SET 1pc