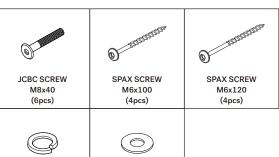

### BOK OUTDOOR EXTENDABLE DINING TABLE ASSEMBLY INSTRUCTIONS FOR DINING TABLE INSTALLATION

SPRING WASHER

M8x15

(14pcs)

WASHER

M8x23 (14pcs)