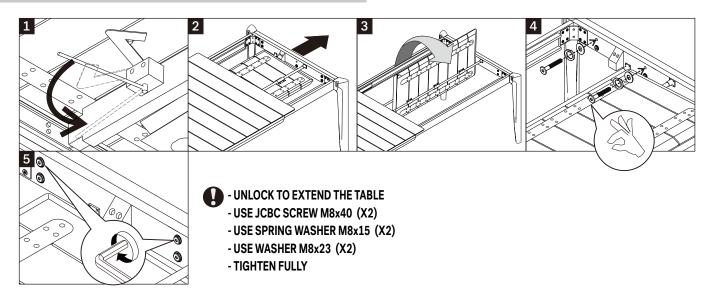

## BOK OUTDOOR EXTENDABLE DINING TABLE ASSEMBLY INSTRUCTIONS FOR DINING TABLE INSTALLATION

#### **E** INSTALLING CENTRAL SCREWS TO INSIDE OF LEG SET

- USE SPAX SCREW M6x120 (X2)
- USE SPRING WASHER M8x15 (X2)
- USE WASHER M8x23 (X2)
- TIGHTEN FULLY