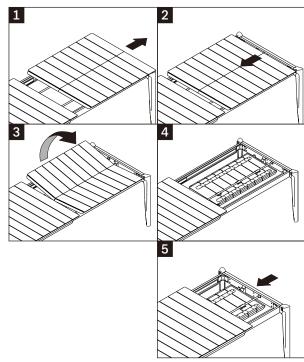

## BOK OUTDOOR EXTENDABLE DINING TABLE ASSEMBLY INSTRUCTIONS FOR DINING TABLE INSTALLATION

 ${\bf NOTE: BEFORE\ DISMANTLING, UNLOCK\ ON\ UNDERSIDE\ OF\ TABLE}$ 