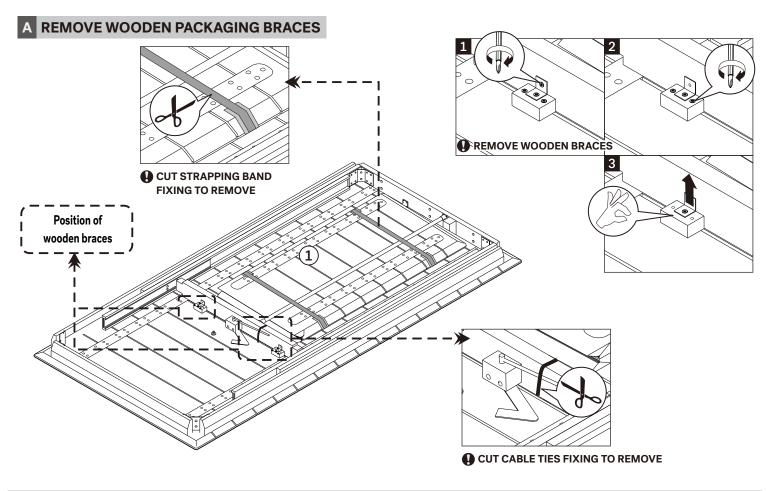

SSEMBLY INSTRUCTIONS HARDWARE (AS LISTED ABOVE)

PARTS TO BE INSTALLED

- 1. TOP PANEL 1pc
- 2. LEGS 2pcs
- 3. LEG SET 1pc



#### **RECOMMENDATION:**



To minimize colour differences between the fixed and extension table tops, it is recommended to keep the table in the extended position for the first month. Ensure regular extending thereafter.

Please note, exposure to UV light will naturally alter the colour of teak.

#### **SYMBOLS**



DIRECTION



USE PHILLIPS SCREWDRIVER TO TIGHTEN

NUMBER OF

NUMBER OF PERSON NEEDED



USE ALLEN KEY TO TIGHTEN



USE TORX ALLEN KEY TO TIGHTEN

#### NOTICE





- WHEN LIFTING THE TABLE:
   LIFT ONLY ON THE APRON
- MAKE SURE TABLE IS IN UNEXTENDED POSITION

## BOK OUTDOOR EXTENDABLE DINING TABLE ASSEMBLY INSTRUCTIONS FOR DINING TABLE INSTALLATION







## BOK OUTDOOR EXTENDABLE DINING TABLE ASSEMBLY INSTRUCTIONS FOR DINING TABLE INSTALLATION





# X2 X2

## BOK OUTDOOR EXTENDABLE DINING TABLE ASSEMBLY INSTRUCTIONS FOR DINING TABLE INSTALLATION



#### **E** INSTALLING CENTRAL SCREWS TO INSIDE OF LEG SET







- USE SPAX SCREW M6x120 (X2)
- USE SPRING WASHER M8x15 (X2)
- USE WASHER M8x23 (X2)
- TIGHTEN FULLY

## BOK OUTDOOR EXTENDABLE DINING TABLE ASSEMBLY INSTRUCTIONS FOR DINING TABLE INSTALLATION









 ${\bf NOTE: BEFORE\ DISMANTLING, UNLOCK\ ON\ UNDERSIDE\ OF\ TABLE}$