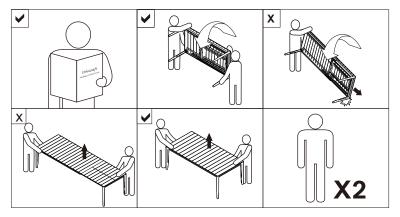

#### NOTICE

- WHEN LIFTING THE TABLE:
   LIFT ONLY ON THE APRON
- MAKE SURE TABLE IS IN UNEXTENDED POSITION

# X2 X2