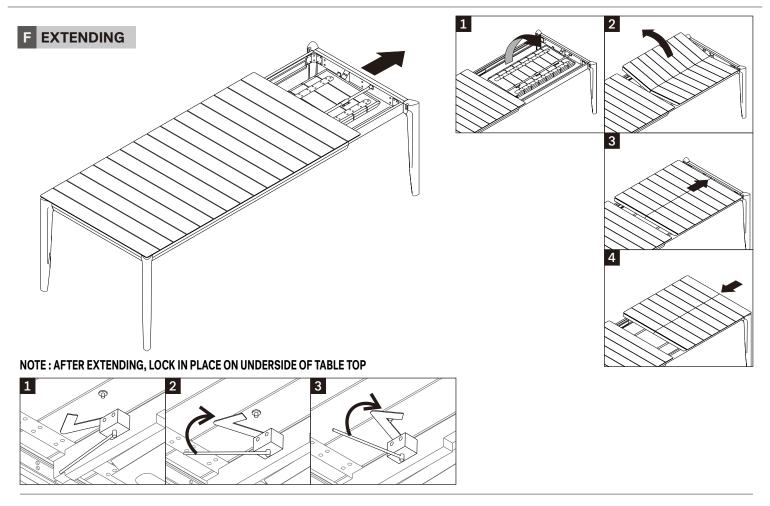

#### **RECOMMENDATION:**

To minimize colour differences between the fixed and extension table tops, it is recommended to keep the table in the extended position for the first month. Ensure regular extending thereafter.

#### NOTICE

- WHEN LIFTING THE TABLE:
   LIFT ONLY ON THE APRON
- MAKE SURE TABLE IS IN UNEXTENDED POSITION