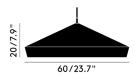

| Year of Design                  | 2016                                      |
|---------------------------------|-------------------------------------------|
| Finishing Process               | Hand Beaten and Powder coated             |
| Environment                     | Indoor, IP20                              |
| Surface Mount Shape/Diameter    | Cone, 12.4cm                              |
| Cable Spec                      | H03VV-F 2 x 0,75 mm2 PVC-PVC              |
| Cable Type/Length               | Black Fabric, 250cm                       |
| Light Source                    | 6W LED, Light Source Included, 220 - 240V |
| Max Wattage                     | 9W                                        |
| Lumens                          | 800                                       |
| CRI                             | >90                                       |
| Colour Temperature              | 3000                                      |
| Dimmability                     | Mains Dimmable, leading and trailing edge |
| Certifications/Electrical Class | 📖 🤍 C E 🗆                                 |