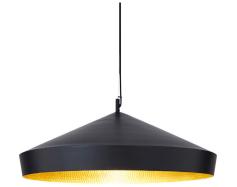

## **BEAT FLAT LED**

Our range of Beat lights, recognised in homes, restaurants and hotels the world over is an exercise in expressive minimalism. The design is inspired by the sculptural simplicity of traditional Indian water vessels. Available in Pendant, Table, Floor and Wall light versions. Recognising the demand and need for a more energy efficient future, the Beat family includes a new LED module.

## **BEAT FLAT LED**

BLACK Code Components

Shade Material

Shade Finish

BLS06-PEUM2 BLS06 LEDP06BKEU Brass Matt Surface Mount Colour/Finish Black/Matt