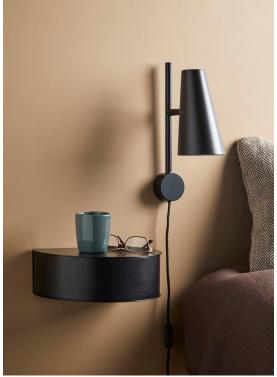

# **WALLIE WALL DRAWER**

### **KEY WORDS:**

- FUNCTIONAL WALL-MOUNTED DRAWER
- COMBINES METAL AND BENDED WOOD
- SOFT CURVES
- HIDE THE MESS IN THE DRAWER
- DISPLAY THE BEAUTIFUL OR MOST-NEEDED THINGS ON TOP
- SCANDINAVIAN DESIGN

#### **IDEAL FOR:**

- THE HALL WAY OR BEDROOM

# PRODUCT TEXT:

WALLIE IS A CIRCULAR SHAPED WALL-MOUNTED DRAWER WITH A BLACK METAL BRACKET THAT EMBRACES THE MAGNETIC WOOD DRAWER. THE SIMPLE ELEMENTS OF SOLID METAL AND LIGHT OAK FORM A CONTRASTING COMBINATION, WHICH MAKES WALLIE A VISUALLY STRONG DESIGN THAT CAN HANG ON ITS OWN OR EASILY BE COMBINED WITH OTHER DESIGNS. WALLIE IS A GREAT CHOICE IN THE HALLWAY TO STORAGE KEYS AND OTHER SMALL ITEMS OR AS A STYLISH BEDSIDE TABLE IN THE BEDROOM.