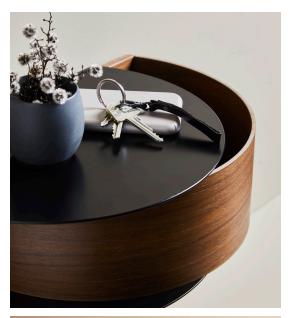

### **KEY WORDS:**

- FUNCTIONAL WALL-MOUNTED DRAWER
- COMBINES METAL AND BENDED WOOD
- SOFT CURVES
- HIDE THE MESS IN THE DRAWER
- DISPLAY THE BEAUTIFUL OR MOST-NEEDED THINGS ON TOP
- SCANDINAVIAN DESIGN

# PRODUCT TEXT:

WALLIE IS A CIRCULAR SHAPED WALL-MOUNTED DRAWER WITH A BLACK METAL BRACKET THAT EMBRACES THE MAGNETIC WOOD DRAWER. THE SIMPLE ELEMENTS OF SOLID METAL AND LIGHT OAK FORM A CONTRASTING COMBINATION, WHICH MAKES WALLIE A VISUALLY STRONG DESIGN THAT CAN HANG ON ITS OWN OR EASILY BE COMBINED WITH OTHER DESIGNS. WALLIE IS A GREAT CHOICE IN THE HALLWAY TO STORAGE KEYS AND OTHER SMALL ITEMS OR AS A STYLISH BEDSIDE TABLE IN THE BEDROOM.