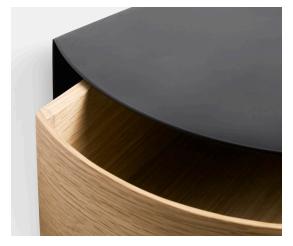

### **KEY WORDS:**

- FUNCTIONAL WALL-MOUNTED DRAWER
- COMBINES METAL AND BENDED WOOD
- SOFT CURVES
- HIDE THE MESS IN THE DRAWER
- DISPLAY THE BEAUTIFUL OR MOST-NEEDED THINGS ON TOP
- SCANDINAVIAN DESIGN

# AVAILABLE IN:

- LACQUERED OAK / BLACK PAINTED METAL
- BLACK PAINTED OAK / BLACK PAINTED METAL
- WALNUT / BLACK PAINTED METAL

#### FEATURES:

- MAGNET ENCASED IN THE WOOD DRAWER TO CATCH THE METAL BRACKET EASILY

# PRODUCT TEXT:

WALLIE IS A CIRCULAR SHAPED WALL-MOUNTED DRAWER WITH A BLACK METAL BRACKET THAT EMBRACES THE MAGNETIC WOOD DRAWER. THE SIMPLE ELEMENTS OF SOLID METAL AND LIGHT OAK FORM A CONTRASTING COMBINATION, WHICH MAKES WALLIE A VISUALLY STRONG DESIGN THAT CAN HANG ON ITS OWN OR EASILY BE COMBINED WITH OTHER DESIGNS. WALLIE IS A GREAT CHOICE IN THE HALLWAY TO STORAGE KEYS AND OTHER SMALL ITEMS OR AS A STYLISH BEDSIDE TABLE IN THE BEDROOM.