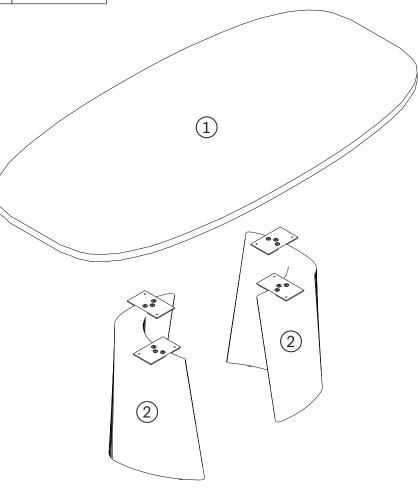

#### PARTS TO BE INSTALLED

1. TABLE TOP (1 pc) 2. LEGS (2 pcs)

### LEGS ARE INTERCHANGEABLE