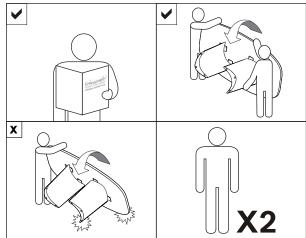

### **SYMBOLS**

DIRECTION

NUMBER OF

PERSONS NEEDED

**USE HAND** 

**USE ALLEN KEY** TO TIGHTEN

**NOTICE** 