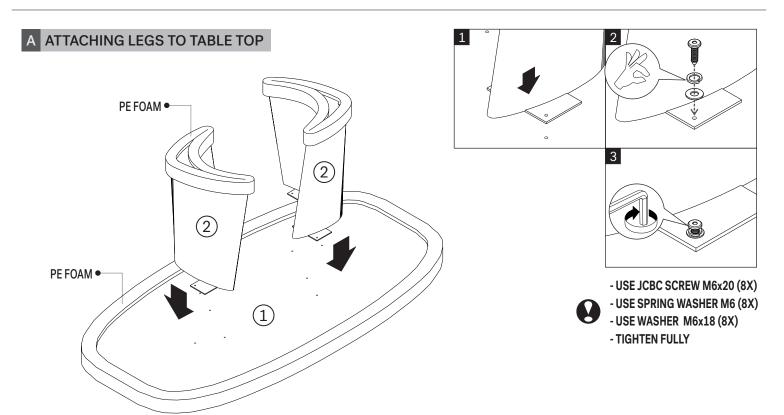

#### PARTS TO BE INSTALLED

1. TABLE TOP (1 pc) 2. LEGS (2 pcs)

### LEGS ARE INTERCHANGEABLE

## 25061 CANYON OUTDOOR DINING TABLE ASSEMBLY INSTRUCTIONS FOR DINING TABLE INSTALLATION

- TO PREVENT DAMAGE, REMOVE CONTENTS AND LAY OUT ON CARPET,
  THE PACKAGING CARTON OR OTHER PROTECTIVE SURFACE.
- KEEP PE FOAM IN PLACE DURING ASSEMBLY TO PROTECT EDGES FROM DAMAGE.