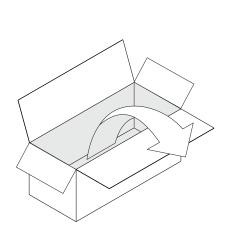

## 25061 CANYON OUTDOOR DINING TABLE ASSEMBLY INSTRUCTIONS FOR DINING TABLE INSTALLATION

- TO PREVENT DAMAGE, REMOVE CONTENTS AND LAY OUT ON CARPET,
  THE PACKAGING CARTON OR OTHER PROTECTIVE SURFACE.
- KEEP PE FOAM IN PLACE DURING ASSEMBLY TO PROTECT EDGES FROM DAMAGE.