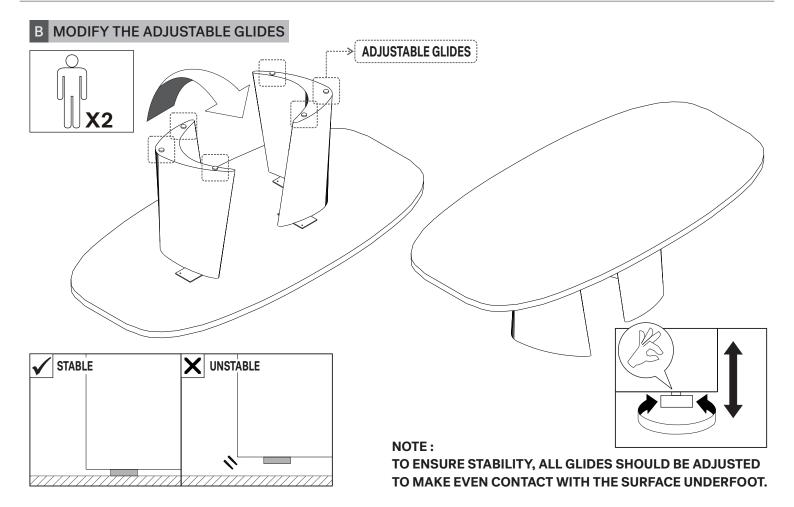

### **SYMBOLS**

DIRECTION

NUMBER OF

PERSONS NEEDED

**USE HAND** 

**USE ALLEN KEY** TO TIGHTEN

**NOTICE** 